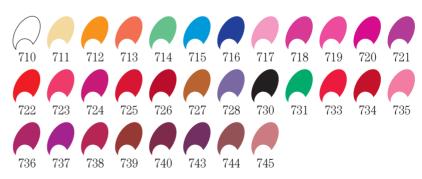

What colour nails fit your personal style?

Trend-setting collection shades from a playful nude to a deep bronze, a sun-burnt purple to a party ready coral. Easy Flo' has the answer.

Get a gel-like look. No UV light required. Big brush for applying smooth, even stroke.