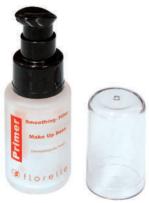

Soft colour payoff on the waterline. Perfect for colourful Kajal looks. Easy glide formula, intense colours with a shiny finish.

FL345 Florelle Primer Make-up Base
Base de maquillage

It creates an extra layer between your skin and make-up. Skin surface will be smoother reducing spots and blemishes. An extraordinary make-up base created to firm the skin and give it a youthful and healthy look. Dermatologically tested.