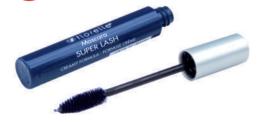

## FL444 Mascara Super Lash Waterproof

50

Mascara Super Lash Waterpoof leaves curly lashes looking beautifully long in a deep ultra black shade.

The innovative waterproof formula, ensures lashes sta

The innovative waterproof formula, ensures lashes stay healthy and beautiful throughout the day.