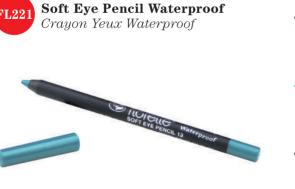

## Sharpen up!

Two sharpners for slim and jumbo size pencils. You will get the maximum usage of your favourite pencils.

50

A new extremely soft and creamy formula. Excellent colour pay-off and coverage. Last all day (14 hours). Suitable for use on the waterline (khol kajal).

Soft colour payoff on the waterline. Perfect for colourful Kajal looks. Easy glide formula, intense colours with a shiny finish.

FL345 Florelle Primer Make-up Base
Base de maquillage

It creates an extra layer between your skin and make-up. Skin surface will be smoother reducing spots and blemishes. An extraordinary make-up base created to firm the skin and give it a youthful and healthy look. Dermatologically tested.