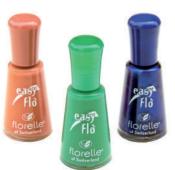

Light up your nails!!!!

The nail polish LAQUE PLUS is quick and easy to apply.

Featuring long hold and brilliance, it dries up quickly and lasts for a long time. This product is offered in fashionable colours, which are in perfect harmony with the lipstick's shades.

What colour nails fit your personal style?

Trend-setting collection shades from a playful nude to a deep bronze, a sun-burnt purple to a party ready coral. Easy Flo' has the answer.

Get a gel-like look. No UV light required. Big brush for applying smooth, even stroke.