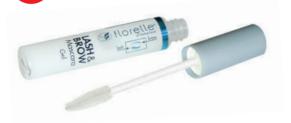

## FL268 Lash & Brow Mascara Gel

The Lash&Brow Mascara Gel pampers your eyebrows and your lashes to get them into perfect shape.