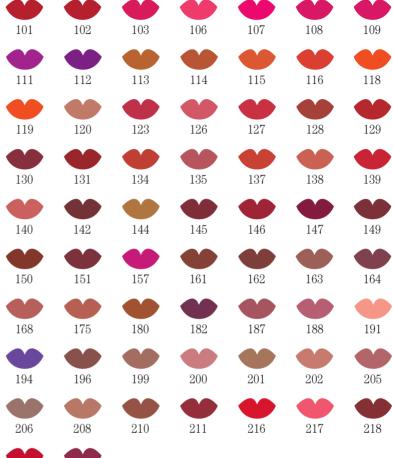

An ultra-creamy and moisturizing lipstick. The smooth texture guarantees a perfect coverage and comfort thanks to the use of emollient agents that ensure a pleasant feeling on skin.

Rich in oils, vegetable wax and high quality active principles, LE ROUGE lipstick leaves the lips soft, smooth and protected from the atmospheric agents. The special pigments featured in this product guarantee a very intense coverage, giving the lips a warm luminosity.