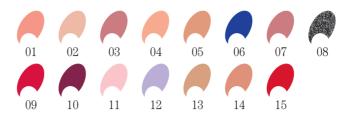

201 202 203 204

207

208

Waterproof lip pencil that glides smooth on your lips. Excellent and even color pay-off. Long lasting!

206

Glitter shades - Paillettes

Fluid and creamy texture, easy to apply. The supple hairs of its brush makes it possible to apply a smooth even coat of nail polish to the whole nail. The product preserves for a long time its homogeneous aspect.