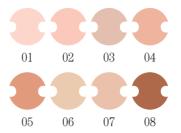

FL258 Bronzing Powder Poudre bronzante

New SPF 10 Foundation conceals all imperfections, but with a natural result.

The complexion appears smooth and satin, the colour is perfect and uniform and the finish is absolutely natural. Enriched with active principles anti-inflammatory and soothing, they reduce micro-wrinkles, leaving skin soft and smooth.

Stick Foundation Florelle offers impeccable hold and comfort all day long.

Vitamin E and UVB filter give this formula both comfort and protection.

This soft, silky-smooth bronzing powder is ideal for enhancing a healthy, glowing, tanned skin.