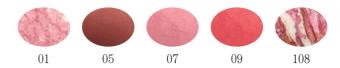

An ultra-pearly soft powder, which ensures a perfect adherence and comfort. For a soft natural make-up, use the brush dry. For a more dramatic look use the wet brush to give more coverage and long lasting wear.

A silky and creamy highlighting powder that melts into skin for extra luminosity.