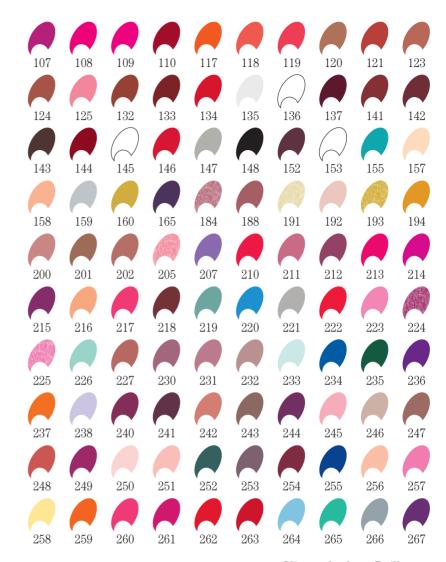

201 202 203 204

207

208

Waterproof lip pencil that glides smooth on your lips. Excellent and even color pay-off. Long lasting!

206

Glitter shades - Paillettes

Fluid and creamy texture, easy to apply. The supple hairs of its brush makes it possible to apply a smooth even coat of nail polish to the whole nail. The product preserves for a long time its homogeneous aspect.