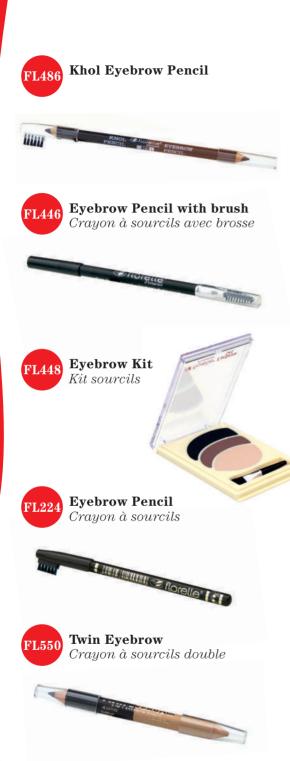

The gorgeous 2 in 1 makeup tool, includes both a khol and an eyebrow. Rich and smooth, decorate the eyebrows and eyes as you like.

Eyebrow pencil designed to match natural brow hair colour. The formula ensures adherence, precision and a long lasting line. This pencil also has a brush to comb through and define the brows line.

A beautiful kit with two coloured eyebrow powders. Highlight under brow-bone using the palest shade.

A wonderful colour pay-off for application on the eyebrows. Accurate lining on dry and/or moist skin. It lengthens and shapes the eyebrows.

A double-ended brow liner. The fine tip defines the brows. The thick tip lifts the arch and illuminates the eyes.

FL264 Wet & Dry Blush
Fard à joues Wet & Dry

FL253 Concealer Stick Stick Correcteur

FL252 Concealer Pencil
Crayon Correcteur