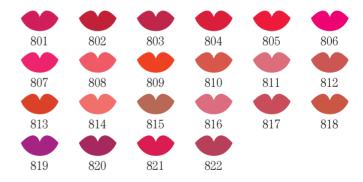

An exclusive matt lipstick for seductive and magnetic lips. Extremely comfortable on lips, Florelle Matte Lipstick releases an impeccable and high pigmented colour for a perfect covering and a long lasting result.