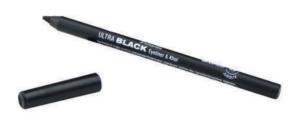

## Sharpen up!

Two sharpners for slim and jumbo size pencils. You will get the maximum usage of your favourite pencils.

50

A new extremely soft and creamy formula. Excellent colour pay-off and coverage. Last all day (14 hours). Suitable for use on the waterline (khol kajal).

Soft colour payoff on the waterline. Perfect for colourful Kajal looks. Easy glide formula, intense colours with a shiny finish.

FL345 Florelle Primer Make-up Base
Base de maquillage

It creates an extra layer between your skin and make-up. Skin surface will be smoother reducing spots and blemishes. An extraordinary make-up base created to firm the skin and give it a youthful and healthy look. Dermatologically tested.