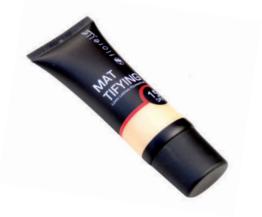

FL259 Mattifying Long Lasting Foundation
Fond de teint matifiante longue tenue

Long-lasting, natural-looking matt finish foundation. The formula conceals imperfections while improving the skin and protecting it with SPF15.