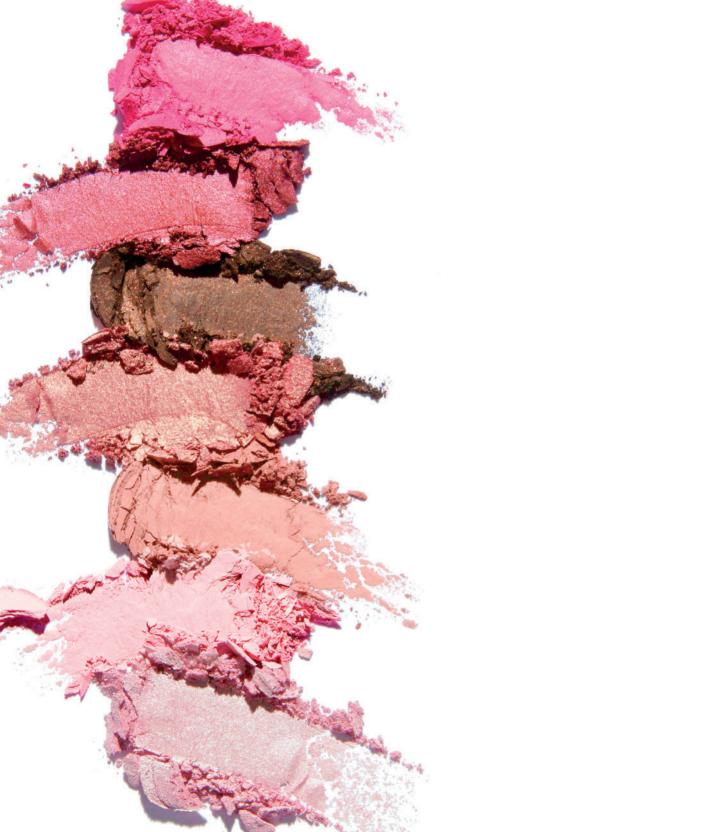

A double-ended brow liner. The fine tip defines the brows. The thick tip lifts the arch and illuminates the eyes.

FL264 Wet & Dry Blush
Fard à joues Wet & Dry

FL253 Concealer Stick Stick Correcteur

FL252 Concealer Pencil
Crayon Correcteur