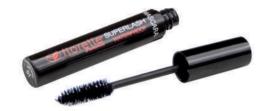

## FL444 Mascara Super Lash Waterproof

50

Mascara Super Lash Waterpoof leaves curly lashes looking beautifully long in a deep ultra black shade.

The innovative waterproof formula, ensures lashes sta

The innovative waterproof formula, ensures lashes stay healthy and beautiful throughout the day.