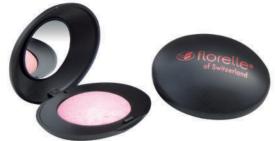

An ultra-pearly soft powder, which ensures a perfect adherence and comfort. For a soft natural make-up, use the brush dry. For a more dramatic look use the wet brush to give more coverage and long lasting wear.

A silky and creamy highlighting powder that melts into skin for extra luminosity.