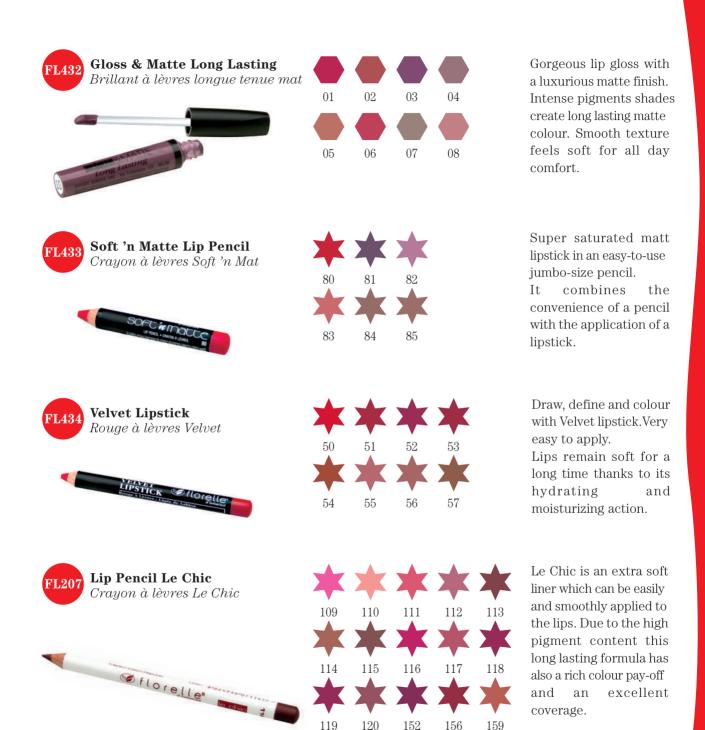

201 202 203 204

207

208

Waterproof lip pencil that glides smooth on your lips. Excellent and even color pay-off. Long lasting!

206

Glitter shades - Paillettes

Fluid and creamy texture, easy to apply. The supple hairs of its brush makes it possible to apply a smooth even coat of nail polish to the whole nail. The product preserves for a long time its homogeneous aspect.