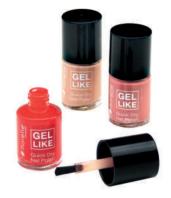

What colour nails fit your personal style?

Trend-setting collection shades from a playful nude to a deep bronze, a sun-burnt purple to a party ready coral. Easy Flo' has the answer.

Get a gel-like look. No UV light required. Big brush for applying smooth, even stroke.