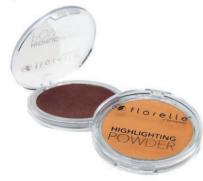

A silky and creamy highlighting powder that melts into skin for extra luminosity.