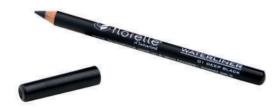

## Sharpen up!

Two sharpners for slim and jumbo size pencils. You will get the maximum usage of your favourite pencils.

50

A new extremely soft and creamy formula. Excellent colour pay-off and coverage. Last all day (14 hours). Suitable for use on the waterline (khol kajal).

Soft colour payoff on the waterline. Perfect for colourful Kajal looks. Easy glide formula, intense colours with a shiny finish.

FL345 Florelle Primer Make-up Base
Base de maquillage

It creates an extra layer between your skin and make-up. Skin surface will be smoother reducing spots and blemishes. An extraordinary make-up base created to firm the skin and give it a youthful and healthy look. Dermatologically tested.