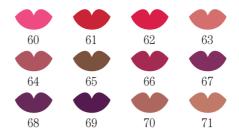

An ultra-creamy and moisturizing lipstick. The smooth texture guarantees a perfect coverage and comfort thanks to the use of emollient agents that ensure a pleasant feeling on skin.

Rich in oils, vegetable wax and high quality active principles, LE ROUGE lipstick leaves the lips soft, smooth and protected from the atmospheric agents. The special pigments featured in this product guarantee a very intense coverage, giving the lips a warm luminosity.