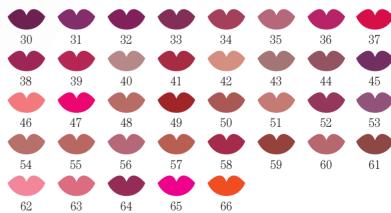

An exclusive matt lipstick for seductive and magnetic lips. Extremely comfortable on lips, Florelle Matte Lipstick releases an impeccable and high pigmented colour for a perfect covering and a long lasting result.

An ultra-creamy and moisturizing lipstick. The smooth texture guarantees a perfect coverage and comfort thanks to the use of emollient agents that ensure a pleasant feeling on skin.

Rich in oils, vegetable wax and high quality active principles, LE ROUGE lipstick leaves the lips soft, smooth and protected from the atmospheric agents. The special pigments featured in this product guarantee a very intense coverage, giving the lips a warm luminosity.