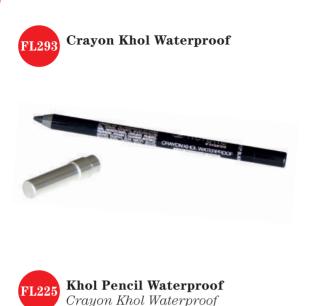

## Sharpen up!

Two sharpners for slim and jumbo size pencils. You will get the maximum usage of your favourite pencils.

50

A new extremely soft and creamy formula. Excellent colour pay-off and coverage. Last all day (14 hours). Suitable for use on the waterline (khol kajal).