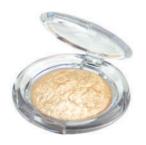

An ultra-pearly soft powder, which ensures a perfect adherence and comfort. For a soft natural make-up, use the brush dry. For a more dramatic look use the wet brush to give more coverage and long lasting wear.