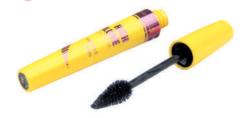

Its extreme lash brush weaves on lash extensions. Formulated to lengthen lashes while respecting sensitive eyes. Soft and comfortable formula, ophthalmological tested. No smudging. No clumping.

050

Exaggerate your lashes with volume.

The formula creates long-lasting volume and intense color with no flakes, clumps, or smudges.

An easy-to-use, soft and thin pointed brush that ensures a fine and precise result. The water-based, waterproof ink dries quickly and the unique polymer formula creates a flexible super long-wearing film with a shiny finish.