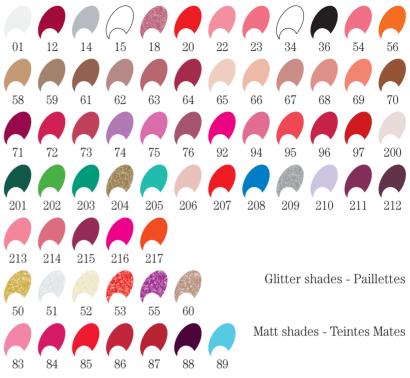

201 202 203 204

207

208

Waterproof lip pencil that glides smooth on your lips. Excellent and even color pay-off. Long lasting!

206

Glitter shades - Paillettes

Fluid and creamy texture, easy to apply. The supple hairs of its brush makes it possible to apply a smooth even coat of nail polish to the whole nail. The product preserves for a long time its homogeneous aspect.